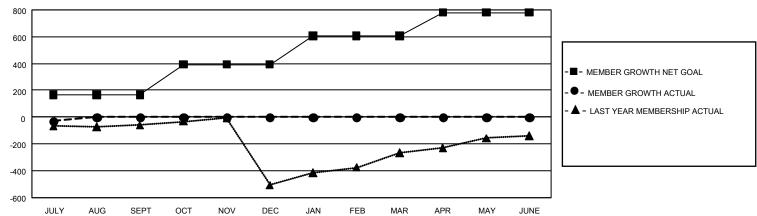

## GMT Constitutional Area 8, Group A

REPORT DOES NOT INCLUDE CLUBS IN UNDISTRICTED AREAS.

| Clubs                 |               |           |               | Members               |                         |                         |                                                    |
|-----------------------|---------------|-----------|---------------|-----------------------|-------------------------|-------------------------|----------------------------------------------------|
| RESULTS FOR 2023-2024 |               |           |               | RESULTS FOR 2023-2024 |                         |                         |                                                    |
| QUARTER               | NEW CLUB GOAL | NEW CLUBS | DROPPED CLUBS | QUARTER MEM           | IBER GROWTH NET<br>GOAL | MEMBER GROWTH<br>ACTUAL | DROPPED MEMBERS<br>ACTUAL (including<br>transfers) |
| JULY/AUG/SEPT         | 21            | 0         | 1             | JULY/AUG/SEPT         | 167                     | 76                      | 96                                                 |
| OCT/NOV/DEC           | 30            | 0         | 0             | OCT/NOV/DEC           | 225                     | 0                       | 0                                                  |
| JAN/FEB/MAR           | 24            | 0         | 0             | JAN/FEB/MAR           | 215                     | 0                       | 0                                                  |
| APR/MAY/JUNE          | 6             | 0         | 0             | APR/MAY/JUNE          | 174                     | 0                       | 0                                                  |