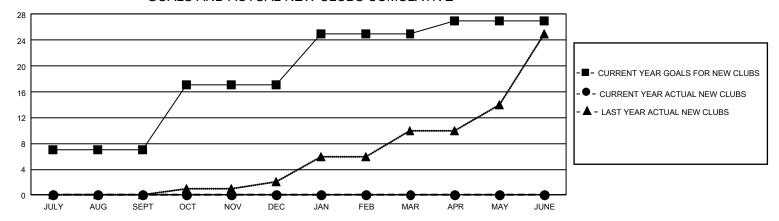

## GMT Constitutional Area 8, Group A

REPORT DOES NOT INCLUDE CLUBS IN UNDISTRICTED AREAS.

| Clubs                 |               |           |               | Members               |                         |                         |                                                    |
|-----------------------|---------------|-----------|---------------|-----------------------|-------------------------|-------------------------|----------------------------------------------------|
| RESULTS FOR 2023-2024 |               |           |               | RESULTS FOR 2023-2024 |                         |                         |                                                    |
| QUARTER               | NEW CLUB GOAL | NEW CLUBS | DROPPED CLUBS | QUARTER MEM           | IBER GROWTH NET<br>GOAL | MEMBER GROWTH<br>ACTUAL | DROPPED MEMBERS<br>ACTUAL (including<br>transfers) |
| JULY/AUG/SEPT         | 21            | 0         | 1             | JULY/AUG/SEPT         | 167                     | 76                      | 96                                                 |
| OCT/NOV/DEC           | 30            | 0         | 0             | OCT/NOV/DEC           | 225                     | 0                       | 0                                                  |
| JAN/FEB/MAR           | 24            | 0         | 0             | JAN/FEB/MAR           | 215                     | 0                       | 0                                                  |
| APR/MAY/JUNE          | 6             | 0         | 0             | APR/MAY/JUNE          | 174                     | 0                       | 0                                                  |